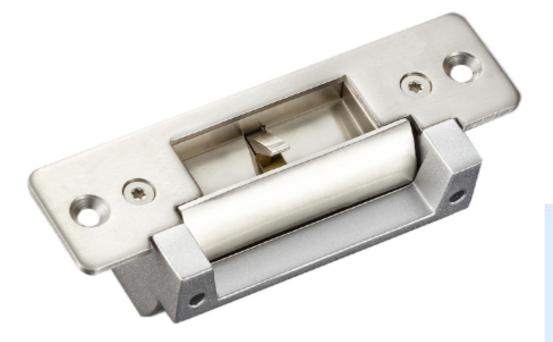

**AES-770 Electric Strike** 

OLOT

| Technical Specifications : |                                                                                |
|----------------------------|--------------------------------------------------------------------------------|
| Dimensions:                | 124L x 43.7W x 35H (mm)                                                        |
| Holding Force:             | 500kgs                                                                         |
| Voltage:                   | DC 12V /320mA (+/-10%)                                                         |
| Current:                   | 250mA                                                                          |
| Suitable For:              | Wooden door, PVC door, Metal door                                              |
| Function:                  | NC (Fail safe) / NO (Fail secure) Changeable<br>Door status sensor (NO/NC/COM) |
| Open Mode:                 | 90 Degree swinging door (One Way)                                              |
| Operating Temp:            | -10~+55℃ (14-131F)                                                             |
| Operating Humidity:        | 0~90% (Non-condensing)                                                         |
| Surface Temp:              | Within +20°C                                                                   |
| Face Plate Material:       | Painted steel                                                                  |
| Weight:                    | 0.4kgs                                                                         |